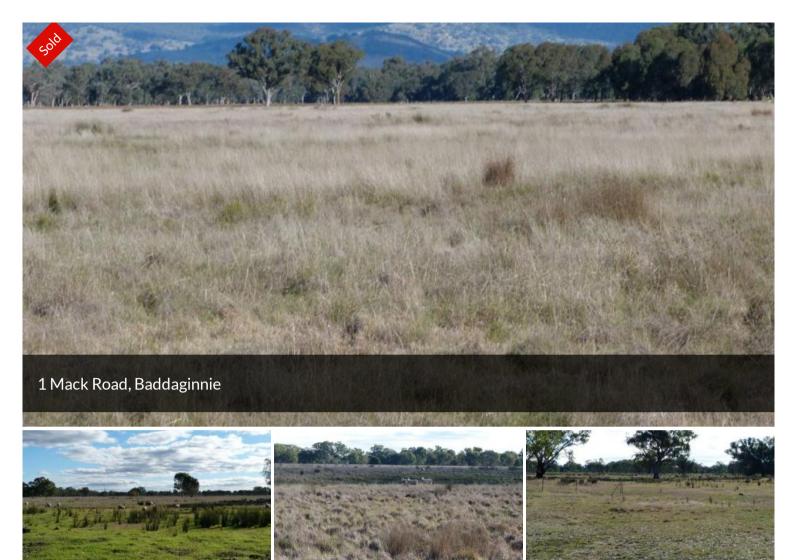

## CROWN ALLOTMENTS 12 A & 12 B

Two titles containing approx 196 acs. 2 seasonal creeks, 1 paddock with views to the Strathbogie Range.

The above information provided has been furnished to us by the vendor/s. We have not verified whether or not that information is accurate and do not have any belief in one way or the other in its accuracy. We do not accept any responsibility to any person for its accuracy and do no more than pass it on. All interested parties should make and rely upon their own inquiries in order to determine whether or not this information is in fact accurate.

## 🖺 1 🖺 1 🖸 79.31 ha

Price SOLD for \$262,500

Property Type Residential

Property ID 157

Land Area 79.31 ha

AGENT DETAILS

David MacKinnon - 0410556531

OFFICE DETAILS