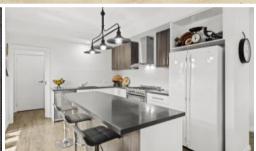

## 22 IRONBARK DRIVE

GREEN CREDENTIALS GALORE THIS PROPERTY IS NOT IN A FLOOD OR LAND SUBJECT TO INUNDATION AREA

This craftsman built home is 7 yrs old and maintained to a very high standard. It is loaded with features, starting with 3m ceilings, double glazing, 5 kwh solar power, zoned hydronic floor heating, r/c air conditioning, full height windows & doors in the living rooms, heat pump hot water, stone bench tops in the kitchen, adjacent butlers pantry, wheel chair accessible showers, and an envious amount of storage. There are two entertaining areas, low water use gardens full of native birds.