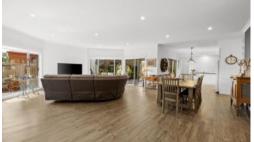

Accommodation is 4 bedrooms, all with ceiling fans, main with ensuite and walk in robe, the remaining 3 bedrooms have ceiling fans and floor to ceiling robes. The open plan living-dining-kitchen is a large space with direct access to these entertaining areas. The caravan port is high and long enough for a large van and car storage as well.