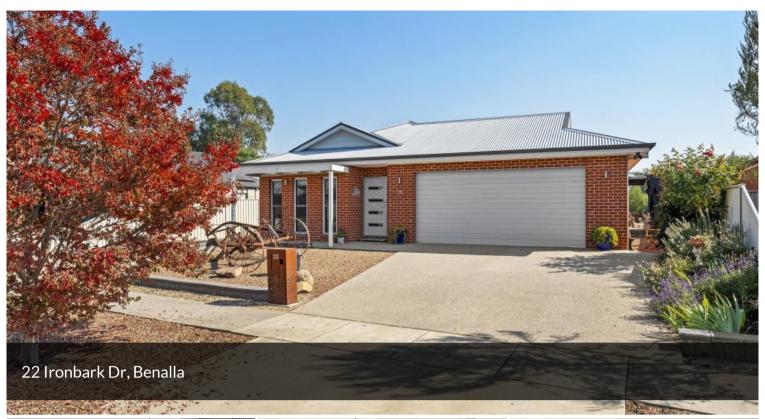

## 22 IRONBARK DRIVE

GREEN CREDENTIALS GALORE THIS PROPERTY IS NOT IN A FLOOD OR LAND SUBJECT TO INUNDATION AREA

This craftsman built home is 7 yrs old and maintained to a very high standard. It is loaded with features, starting with 3m ceilings, double glazing, 5 kwh solar power, zoned hydronic floor heating, r/c air conditioning, full height windows & doors in the living rooms, heat pump hot water, stone bench tops in the kitchen, adjacent butlers pantry, wheel chair accessible showers, and an envious amount of storage. There are two entertaining areas, low water use gardens full of native birds.

Accommodation is 4 bedrooms, all with ceiling fans, main with ensuite and walk in robe, the remaining 3 bedrooms have ceiling fans and floor to ceiling robes. The open plan living-dining-kitchen is a large space with direct access to these entertaining areas. The caravan port is high and long enough for a large van and car storage as well.