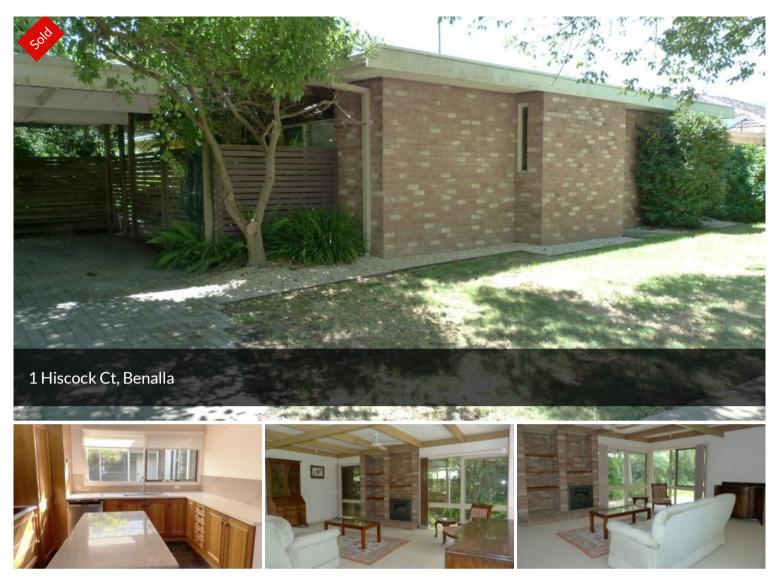

## 1 HISCOCK COURT

Location, location is an accurate claim with this property. The house faces north and the large windows give views of the lovely garden. All bedrooms have built in wardrobes and an ensuite to the main. The sitting room has dual aspect and a gas heater. Next to this is the dining-kitchen area which has a low maintenance slate floor and an air conditioner. The blackwood kitchen has all electric alliances and a view to the patio. There is a separate study close to the front door. The house does not have windows to the street which adds to the peace of the home. There is a double carport and gates to access the garden. Behind the house is a brick garden shed/workshop. The property is for sale by expression of interest closing 5/4/24. The document is available on request or at the opens.