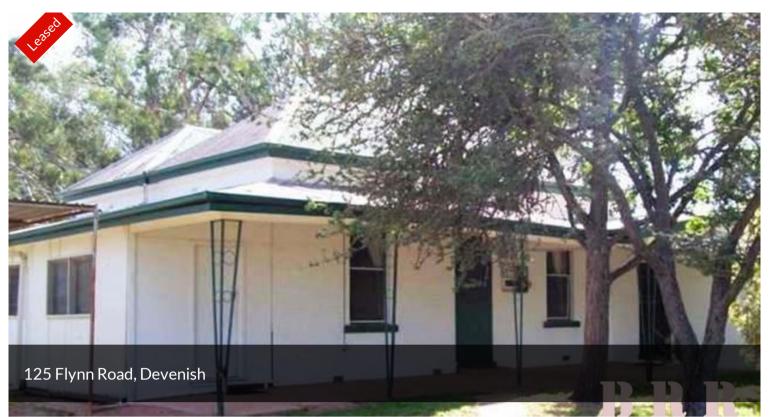

## PICTURESQUE SETTING

Nestled beside the Broken Creek with stunning rural views and just 20 minutes from Benalla, is this 4 bedroom home. The kitchen & bathroom have been updated. The living & dining rooms are spacious with a combustion heater and split system to keep you comfortable all year round. The yard boasts a single garage, car carport, garden shed and even a house for the chickens. Strictly no pets as this is on a working farm. No land available, house yard only. Application before inspection. Available 7/4/24.