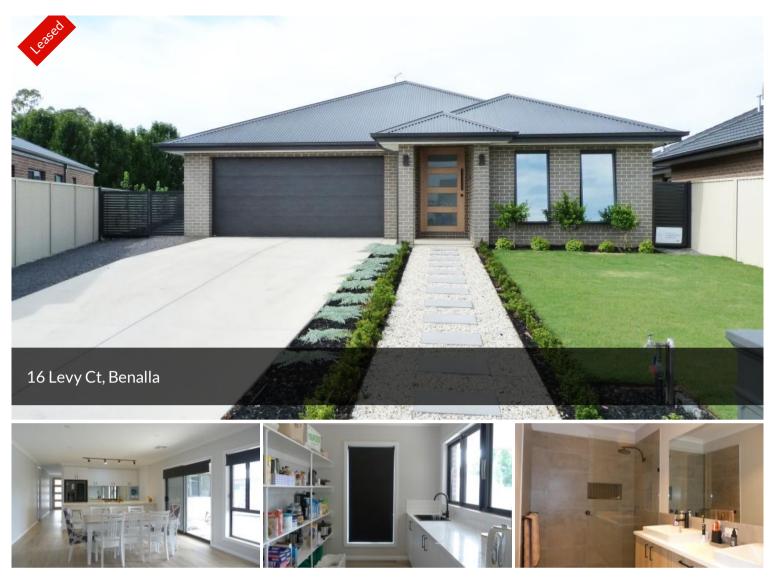

## 16 LEVY COURT 6.6 KW SOLAR POWER

An as new build, 4 bed, ensuite & w i r to the master, 3 x dbles with b i rs. All bedrooms have ceiling fans. Study, open plan living-dining - kitchen. Adjacent butlers pantry. Stone bench tops, gas range, double sink. Under cover entertaining are with sink, bbq on town gas. 6.6 kw solar power. Ducted rev cycle zoned climate control with remote operation via mobile phone. The shed is 6 m x 9 m with power, accessed via gates beside the double garage. There is internal access from the garage.