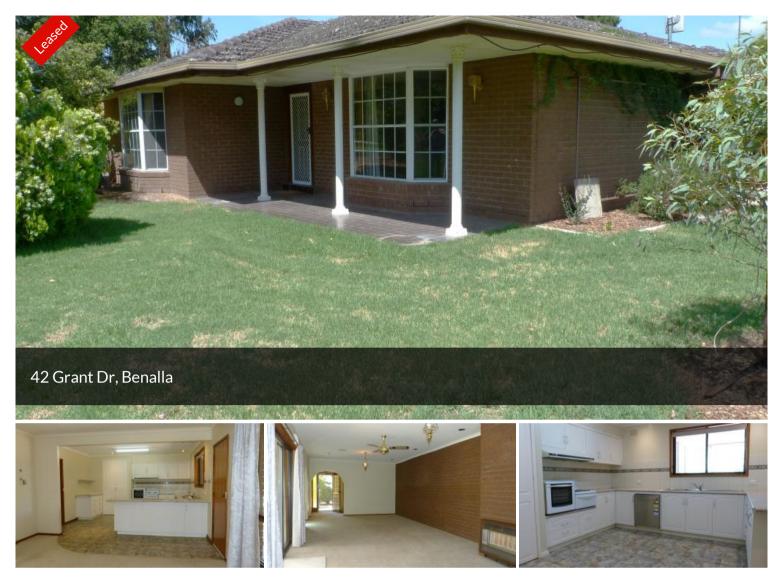

## 42 GRANT DRIVE

- This large 4 bedroom home stands on approx 8000m2. All bedrooms are a good size and have built in wardrobes.
- There is a formal lounge room plus the central family room with access to the under cover north facing patio.
- Electric kitchen includes a dishwasher and excellent cupboard space including a pantry.
- Ducted gas heating, gas hot water and a r/c air con in the diningkitchen area.
- The 4 car garage has concrete floor and power plus the attached semi open caravan/boat storage area.
- NB; there is a large area that requires mowing. Application required before any inspection.

🛱 4 🖺 2 📾 2 🗔 8,000 m2

| \$500 PW |
|----------|
| Rental   |
| 1412     |
| 8,000 m2 |
|          |

AGENT DETAILS

David MacKinnon - 0410556531

OFFICE DETAILS

Benalla

0410556531

responsibility to any person for its accuracy and do no more than pass it on. All interested parties should make and rely upon their own inquiries in order to determine whether or not this information is in fact accurate.