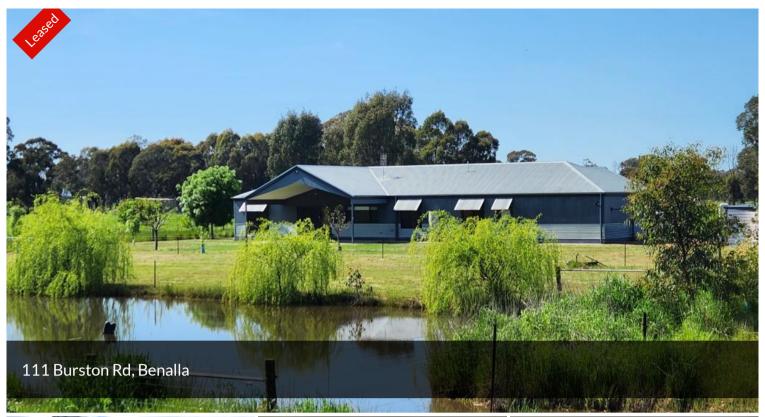

## 111 BURSTON ROAD LEASE TO PURCHASE AVAILABLE

This house stands on 40 productive acres. The house is available now to lease for \$450 pw for 6 months. 5 acs would be available if required, but cost not included in the rent. The very low maintenance all electric home is spacious, well appointed and there is a good house & garden water supply. Reverse cycle heating & cooling plus ceiling fans. Three bedrooms, study, walk in robe & ensuite to main, birs in the other two. Peace & quiet, just 5 mins from Benalla.