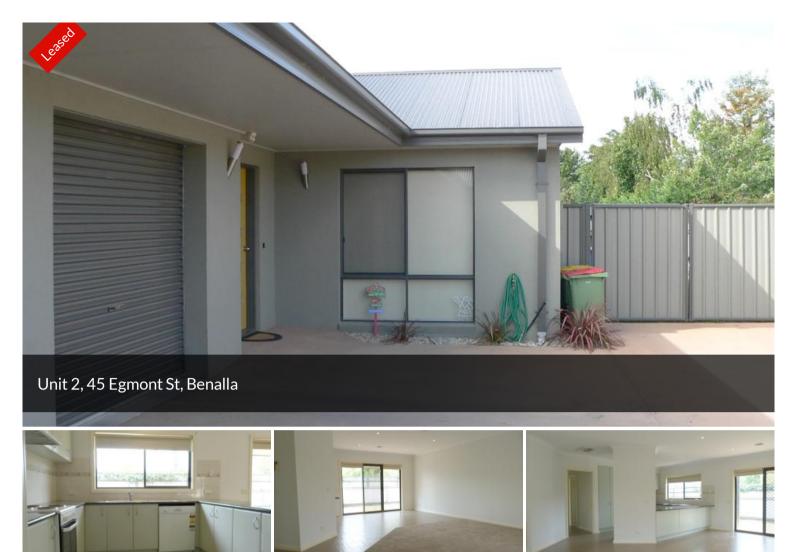

## QUIET TOWNHOUSE

This quality townhouse is one of two at this address. Unit 2 is very private with its own backyard with vehicle access.

Two bedrooms with built in wardrobes, dual access bathroom, separate toilet, large laundry, loads of storage throughout.

Open plan living - kitchen- dining. Ducted evaporative cooling, ducted gas heating, paved courtyard, remote garage door & internal access from garage.

The above information provided has been furnished to us by the vendor/s. We have not verified whether or not that information is accurate and do not have any belief in one way or the other in its accuracy. We do not accept any responsibility to any person for its accuracy and do no more than pass it on. All interested parties should make and rely upon their own inquiries in order to determine whether or not this information is in fact accurate.