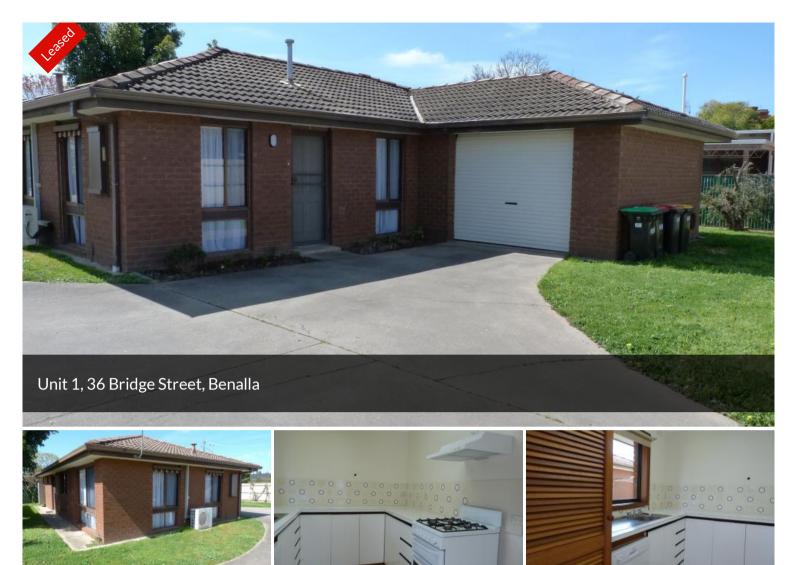

## 'PARK THE CAR AND WALK'

Recent renovations have given this 2 bedroom unit a real lift. Situated just a short walk from Benalla West P O and many other amenities. Reverse cycle air conditioning, gas wall furnace. Kitchen has a near new gas stove and range hood plus a dishwasher. Two bedrooms which have identical BIR's. Large laundry with external access. Single lock up garage.

₿2 ₿1 ቈ1

| Price       | APPLICATIONS |
|-------------|--------------|
|             | CLOSED       |
| Property    | Rental       |
| Туре        |              |
| Property ID | 1396         |
| Land Area   | 0 m2         |
|             |              |