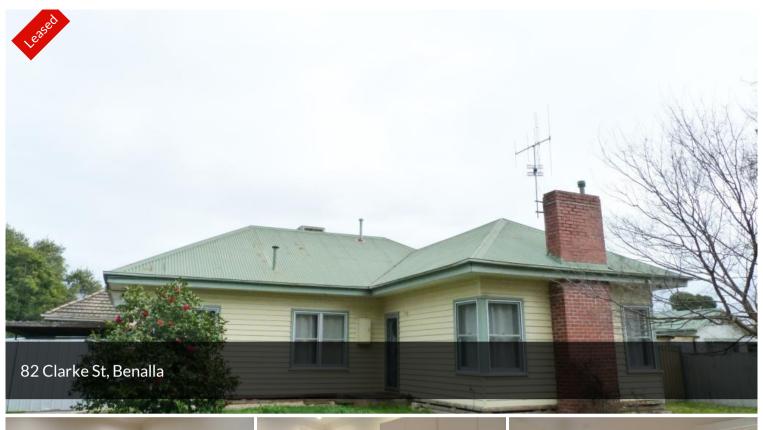

## FAMILY HOME, CLOSE TO SCHOOLS

3 bedroom weatherboard home in an ideal location, close to schools and Benalla Grocer. Each bedroom has built in robes and ceiling fans. The modern kitchen consists of a spacious fridge alcove, dishwasher and electric cooking appliances. Open plan kitchen, living & dining area with french doors leading to paved under cover entertaining area. Renovated family bathroom with toilet, separate bath and shower. Second toilet through laundry. Reverse cycle ducted heating and cooling.