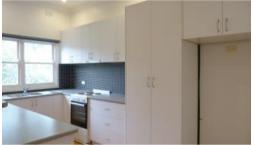

## FAMILY HOME, CLOSE TO SCHOOLS

3 bedroom weatherboard home in an ideal location, close to schools and Benalla Grocer. Each bedroom has built in robes and ceiling fans. The modern kitchen consists of a spacious fridge alcove, dishwasher and electric cooking appliances. Open plan kitchen, living & dining area with french doors leading to paved under cover entertaining area. Renovated family bathroom with toilet, separate bath and shower. Second toilet through laundry. Reverse cycle ducted heating and cooling.