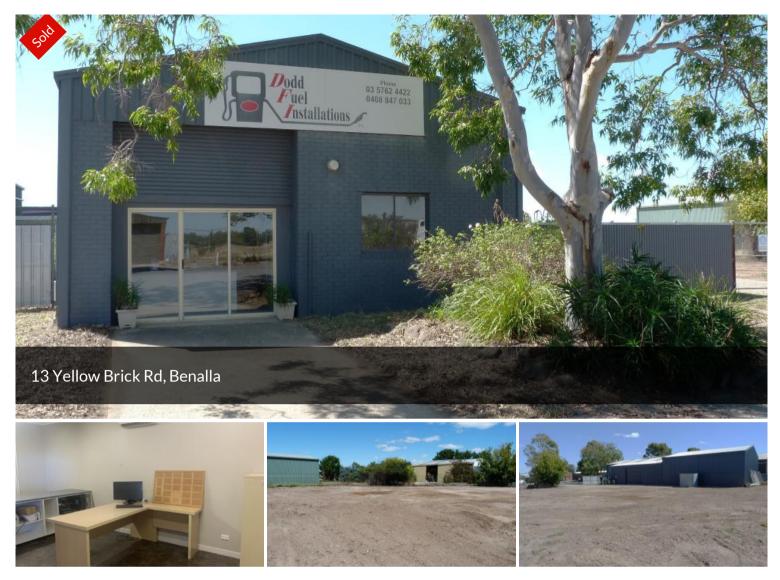

## 13 YELLOW BRICK ROAD

This industrial property would suit many uses. Office, kitchenette, toilet & mezzanine storage, are part of the 24m x 12m shed which has a partition wall. Site area is 1370 m2 surrounded by security fence. Yard is all hard standing. Right hand door has a clearance of 5.4 m. Current rates approx \$3500.

🗔 1,373 m2

| Price         | SOLD for   |
|---------------|------------|
|               | \$440,000  |
| Property Type | Commercial |
| Property ID   | 1378       |
| Land Area     | 1,373 m2   |
| Office Area   | 20 m2      |
| Warehouse     | 288 m2     |
| Area          |            |