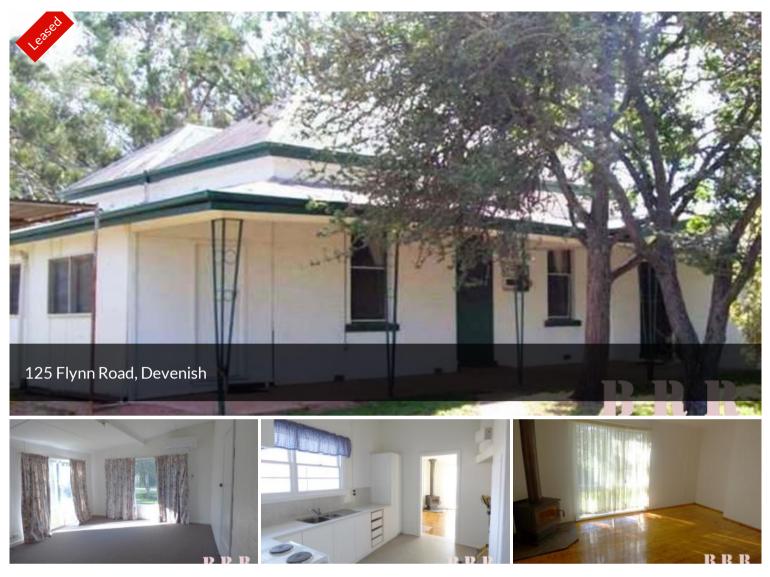

## PICTURESQUE SETTING

Nestled beside the Broken Creek with stunning rural views and just 20 minutes from Benalla, is this 3 bedroom home with sleep out. The kitchen & bathroom have been updated. The living & dining rooms are spacious with a combustion heater and split system to keep you comfortable all year round. The yard boasts a single car carport, garden shed and even a house for the chickens. Strictly no pets. No land available, house yard only. Application before inspection.