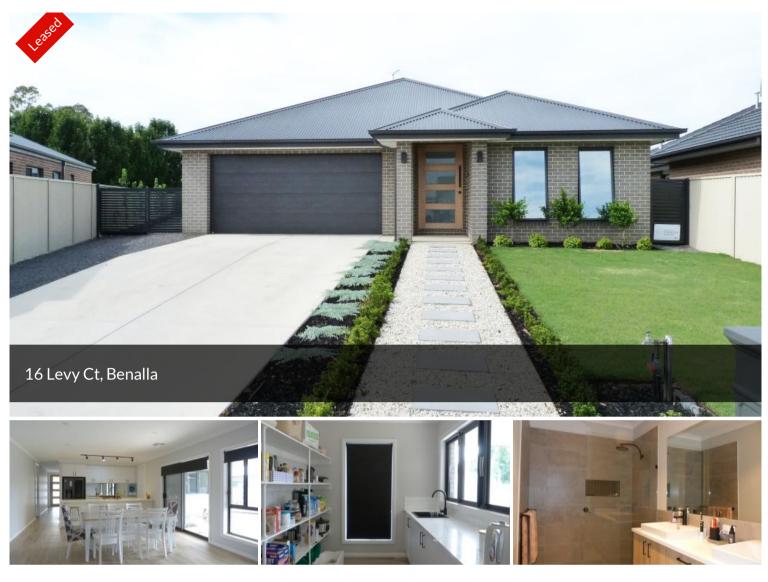

## 16 LEVY COURT 6.6 KW SOLAR POWER

THEY DON'T GET ANY BETTER THAN THIS. An as new build, 4 bed, ensuite & w i r to the master, 3 x dbles with b i r. All bedrooms have ceiling fans. Study, open plan living-dining - kitchen. Adjacent butlers pantry. Stone bench tops, gas range, double sink. Under cover entertaining are with sink, bbq on town gas. 6.6 kw solar power, surveillance system available to use. Ducted rev cycle zoned climate control with remote operation via mobile phone. The shed is 6 m x 9 m with power, accessed via gates beside the double garage. There is internal access from the garage.