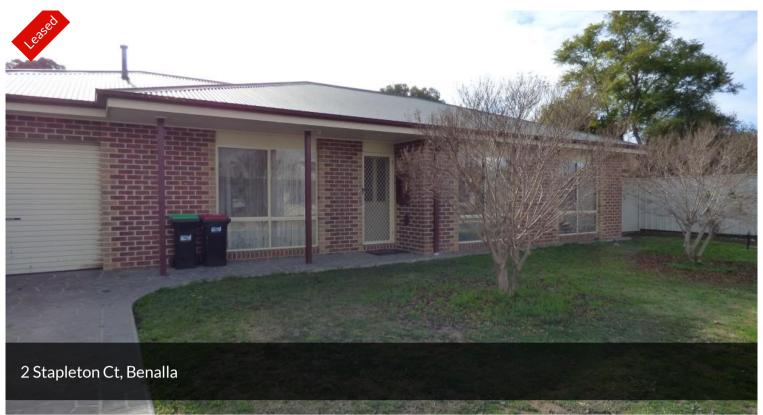

## 2 STAPLETON COURT

This modern 2 bedroom & study home is low maintenance. A new reverse cycle air conditioner has been installed. Both bedrooms are a good size and have built in robes. Gas cooking, and hot water, 3 kw solar power. Drive through garage, wide rear verandah with northerly aspect and a garden shed.