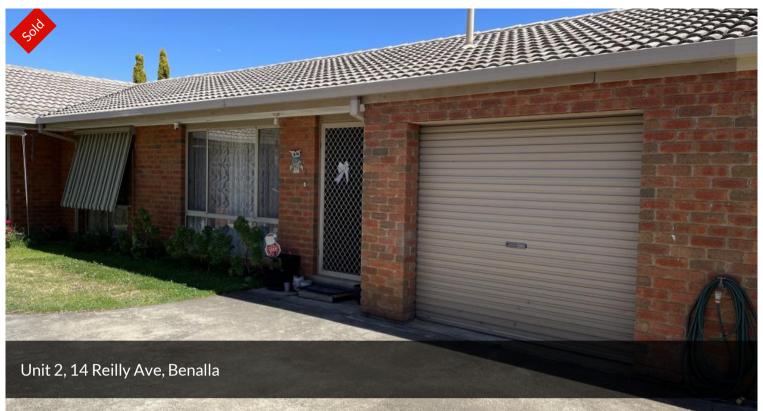

## UNIT 2 14 REILLY AVE.

Oh so close to 2 major supermarkets and the CBD and no through traffic.

One of three units on the block. Spacious living room with gas heater. Kitchen-dining room with gas stove, pantry, double sink and box air conditioner. Both bedrooms have good storage and ceiling fans. The bathroom has a separate shower with the toilet next door. Enclose back yard for children or pets. There is internal access from the garage.