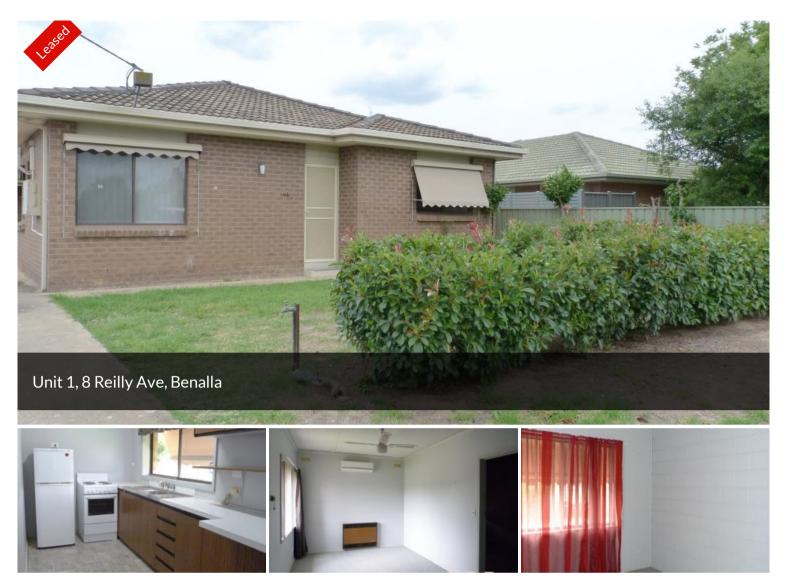

## LOW MAINTENANCE LIVING

Two bedroom unit located in the heart of Benalla, within walking distance of local supermarkets and amenities. This unit has a gas heater, ceiling fan and split system located in the lounge room for all year round comfort. Both bedrooms consist of large built in robes. Combined bathroom and laundry with separate toilet. Low maintenance garden along side the property and off street shared parking. Please apply online prior to an inspection being arranged.