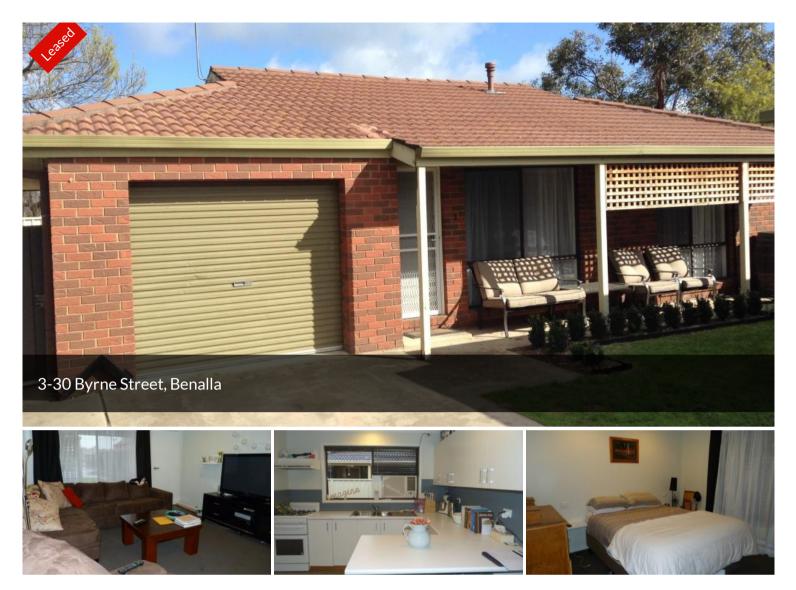

## WALK TO TOWN

This centrally located, 2 bedroom brick unit is the rear unit of three. This property offers built in robes in both bedrooms, a single lock up garage with internal access. Gas hot water, heating and cooking. There is an air conditioner. Outside is a secure yard with a garden shed. Applications before inspections.

₿2 ₿1 ቈ1

| Price                                      | APPLICATIONS<br>CLOSED |
|--------------------------------------------|------------------------|
| Property<br>Type                           | Rental                 |
| Property ID 1300                           |                        |
| AGENT                                      | DETAILS                |
| David MacKinnon - 0410556531               |                        |
| OFFICE DETAILS                             |                        |
| Benalla                                    |                        |
| 0410556531                                 |                        |
| BRR Benalla Residential Rur<br>Real Estate |                        |