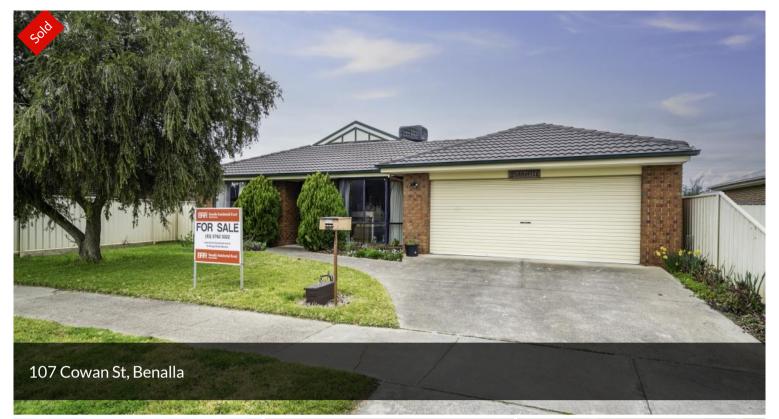

## EASY LIVING BEGINS HERE...

Situated in a popular Benalla West location, with close proximity to schooling, sporting and a mini supermarket this neat and tidy three bedroom home awaits new owners.

Comprising formal and informal living/dining and a central open plan kitchen /family room the homes floor plan flows well and could be configured in many ways.

The main bedroom is set apart from bedroom 2 & 3 and offers a WIR and ensuite.

Seasonal comforts include ducted gas heating and evaporative cooling.

Situated just off the kitchen is a paved undercover patio area with room to bring a trailer (or the like) through from the double remote garage.

With a terrific rear shed measuring 6m x 4m and smaller storage shed(s) also on offer this home ticks all the boxes.