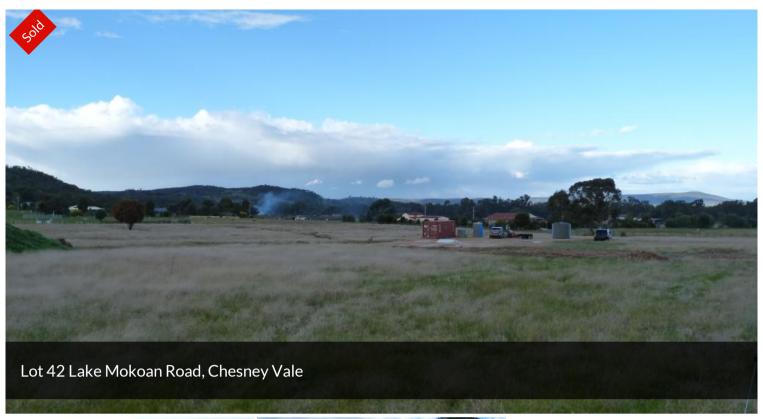

## 6.7 ACRES JUST FOR YOU!

Located an easy 20 minute drive from the township of Benalla and only a 27 minute commute to Wangaratta, this 2.734 Ha (6.7 acre) allotment is ready to be enjoyed by new owners.

Enjoy the lovely surrounding community, the Winton Wetlands, the Mokoan Hub/café, but most of all enjoy the peace and space that this property has to offer.

Built up pad ready for a shed, stock & domestic water available, power at boundary, 10,000 rainwater tank & cattle yards at rear boundary.

Make the move today.

□ 2.73 ha

Price SOLD for \$255,000

Property Type Residential

Property ID 1296

Land Area 2.73 ha

AGENT DETAILS

OFFICE DETAILS