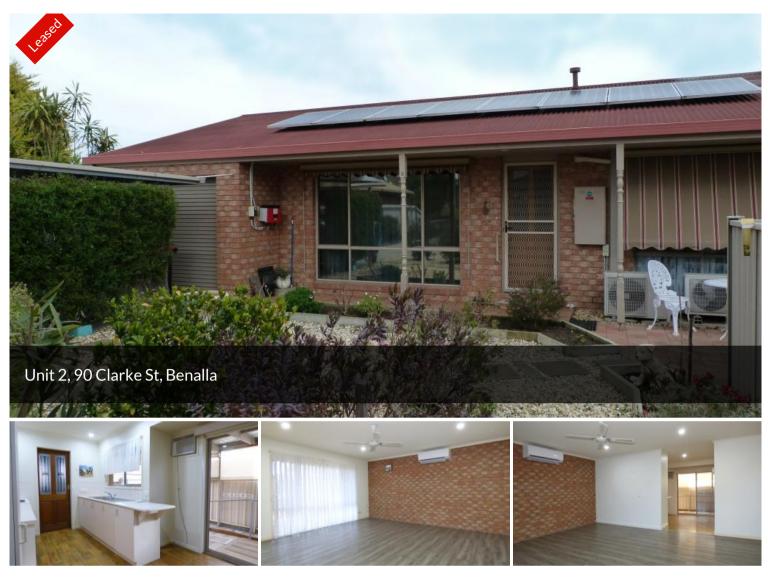

## UNIT 2 90 CLARKE STREET

A very neat and beautifully maintained rear unit in a popular location.

Two bedrooms, both with built in robes, the main bedroom is especially sizable.

Open and spacious lounge room, quality window furnishings, split system heating and cooling.

Galley style kitchen with good bench space, electric cooking, ample cupboards and a pantry.

Private setting, front verandah, rear paved patio, garden shed and a secure sunny yard.

Terrific location directly opposite Churchill Reserve and a short walk to a fantastic mini supermarket.

A lock up remote garage, solar panels (approx. 1.5 KW) and single carport complete the ease of living this unit has to offer.

The particulars contained herein are supplied for information only and shall not be taken as a representation in any respect on the part of the vendor or the agent. Interested parties should contact the nominated person for full 🛱 2 📇 1 🚓 2 🗔 262 m2