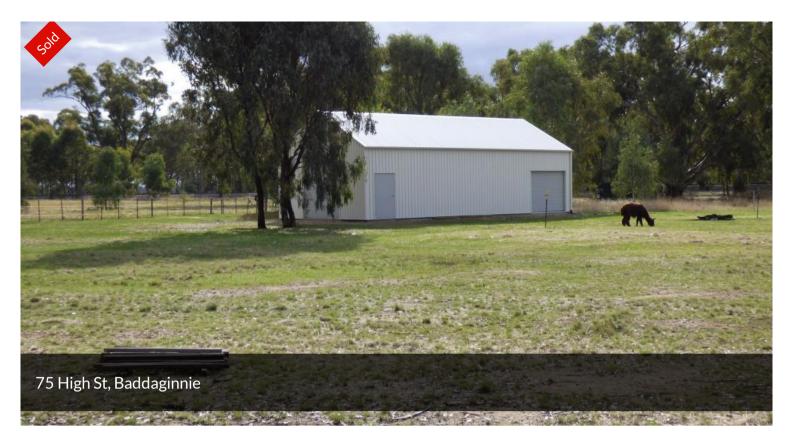

## BUILD YOUR DREAM HOME...

Build your dream home on this fully fenced 1.28 Ha (3.17 acre) allotment.

Near new shed measuring  $7m \times 14m$ , height clearance of 3.25m and the roof is at a 27.5% pitch perfect for solar panels.