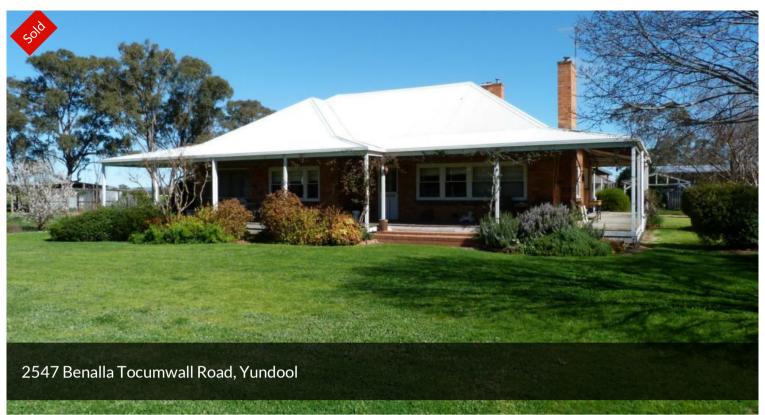

## WESTLANDS YUNDOOL 251.66 HA

Extremely good cropping country in the St James- Dookie area.

Comfortable 3 bedroom set in mature garden. A diverse range of machinery sheds, 2 stand shearing shed, hay shed & 3 silos given in. Westlands is presently under a lease that ends 31/12/14. Approx 600 acs sown to cereal & canola. All power is underground. 2 meg S & D w/right & 3 separate tapings in place 2 with tanks, 3 road f'tages. The homestead has 3 b/rooms all with birs country style kitchen with gas h/plates. The main lounge has a comb heater, the sitting room has a gas heater, ducted evap cooling t/out & wide verandah on 2 sides with dble c/port attached. Approx 85,000 lts of rain water storage. Westlands is in good heart with vacant possession available from 1/1/15.