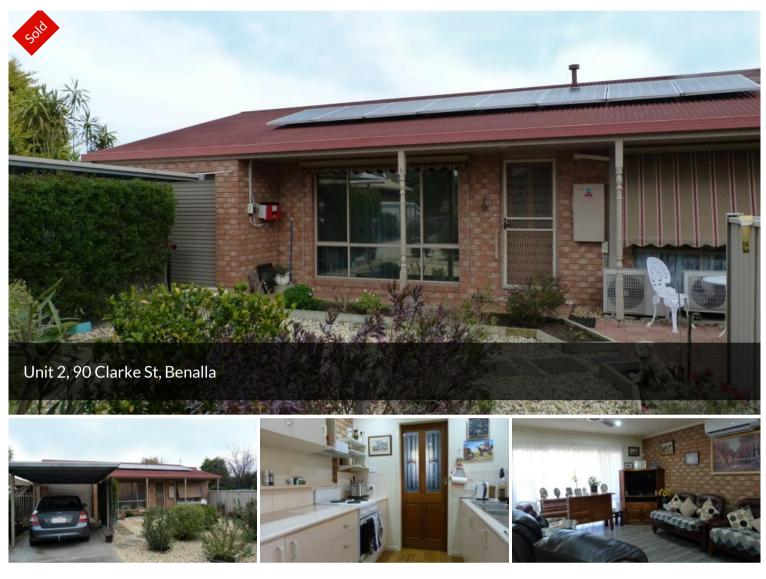

## A NEAT AND PRIVATE REAR UNIT TUCKED AWAY FROM THE WORLD...

A very neat and beautifully maintained rear unit in a popular location.

Two bedrooms, both with built in robes, the main bedroom is especially sizable.

Open and spacious lounge room, quality window furnishings, split system heating and cooling.

Galley style kitchen with good bench space, electric cooking, ample cupboards and a pantry.

Private setting, front verandah, rear paved patio, garden shed and a secure sunny yard.

Terrific location directly opposite Churchill Reserve and a short walk to a fantastic mini supermarket.

A lock up remote garage, solar panels (approx. 1.5 KW) and single carport complete the ease of living this unit has to offer.