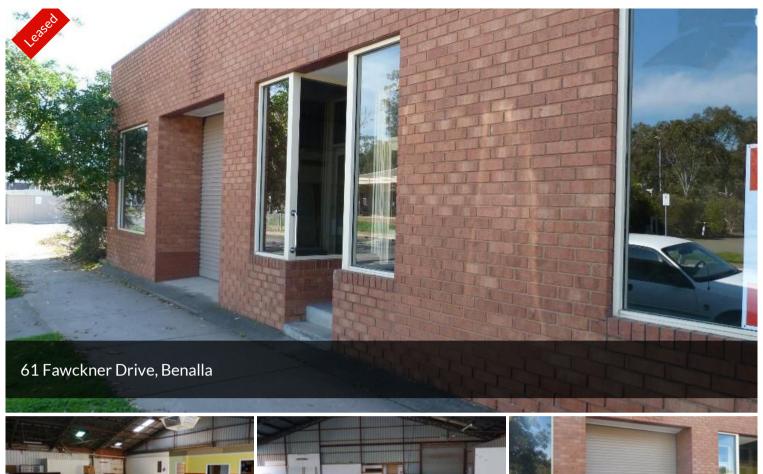

## 61 FAWCKNER DRIVE.

A multi purpose use property with frontage to Fawckner Drive.

Dual vehicle access into the building, 1 car space in shared off street car park.

Office area 53 m2, toilets, kitchen sink in meals room, evaporative cooling. Outgoings to be paid by tenant are rates & normal operating expenses. Landlord pays all water charges. Gas not connected.

## TOTAL LETTABLE AREA APPROX 362 M2

The above information provided has been furnished to us by the vendor/s. We have not verified whether or not that information is accurate and do not have any belief in one way or the other in its accuracy. We do not accept any responsibility to any person for its accuracy and do no more than pass it on. All interested parties should make and rely upon their own inquiries in order to determine whether or not this information is in fact accurate.