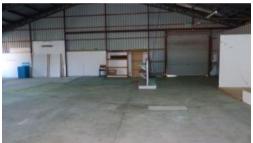

## 61 FAWCKNER DRIVE.

A multi purpose use property with frontage to Fawckner Drive.

Dual vehicle access into the building, 1 car space in shared off street car park.

Office area 53 m2, toilets, kitchen sink in meals room, evaporative cooling. Outgoings to be paid by tenant are rates & normal operating expenses. Landlord pays all water charges. Gas not connected.

## TOTAL LETTABLE AREA APPROX 362 M2

The above information provided has been furnished to us by the vendor/s. We have not verified whether or not that information is accurate and do not have any belief in one way or the other in its accuracy. We do not accept any responsibility to any person for its accuracy and do no more than pass it on. All interested parties should make and rely upon their own inquiries in order to determine whether or not this information is in fact accurate.