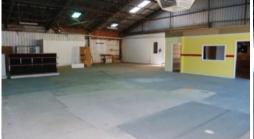

## 61 FAWCKNER DRIVE.

A multi purpose use property with frontage to Fawckner Drive.

Dual vehicle access into the building, 1 car space in shared off street car park.

Office area 53 m2, toilets, kitchen sink in meals room, evaporative cooling. Outgoings to be paid by tenant are rates & normal operating expenses. Landlord pays all water charges. Gas not connected.

## TOTAL LETTABLE AREA APPROX 362 M2

The above information provided has been furnished to us by the vendor/s. We have not verified whether or not that information is accurate and do not have any belief in one way or the other in its accuracy. We do not accept any responsibility to any person for its accuracy and do no more than pass it on. All interested parties should make and rely upon their own inquiries in order to determine whether or not this information is in fact accurate.