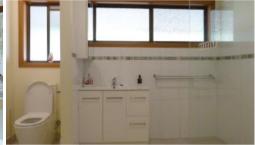

## 1 DUNLOP PLACE

This would be one of the largest house of its vintage in Benalla. Location, location. Two large living areas one with a kitchenette. R/c air conditioners throughout, plus ducted evap cooling. Modern kitchen, large pantry & spacious dining area with access to the rear garden. Two renovated bathrooms, both with single glass wall, wide access, toilets & vanities, but no bath in either. There is a third toilet by the laundry. Five of the six bedrooms have built in wardrobes. Gas heating, hotplates, & hot water. A double carport has direct access into the house and wide verandahs surround the house. NB: applications are required before an inspection.