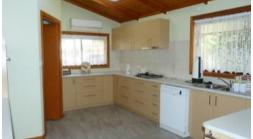

## 1 DUNLOP PLACE

This would be one of the largest house of its vintage in Benalla. Location, location. Two large living areas one with a kitchenette. R/c air conditioners throughout, plus ducted evap cooling. Modern kitchen, large pantry & spacious dining area with access to the rear garden. Two renovated bathrooms, both with single glass wall, wide access, toilets & vanities, but no bath in either. There is a third toilet by the laundry. Five of the six bedrooms have built in wardrobes. Gas heating, hotplates, & hot water. A double carport has direct access into the house and wide verandahs surround the house. NB: applications are required before an inspection.