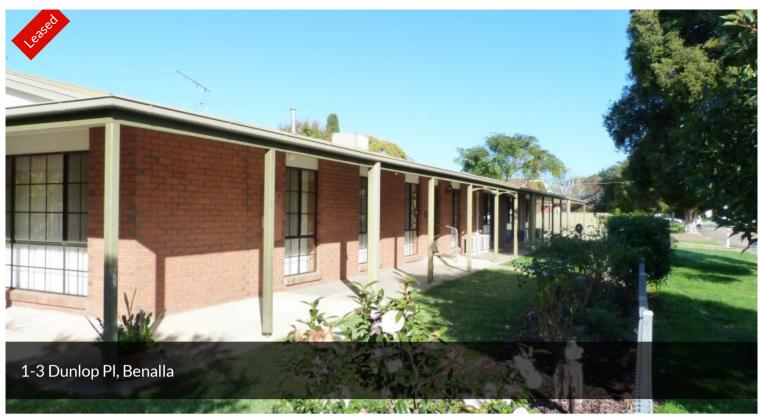

## 1 DUNLOP PLACE

This would be one of the largest house of its vintage in Benalla. Location, location. Two large living areas one with a kitchenette. R/c air conditioners throughout, plus ducted evap cooling. Modern kitchen, large pantry & spacious dining area with access to the rear garden. Two renovated bathrooms, both with single glass wall, wide access, toilets & vanities, but no bath in either. There is a third toilet by the laundry. Five of the six bedrooms have built in wardrobes. Gas heating, hotplates, & hot water. A double carport has direct access into the house and wide verandahs surround the house. NB: applications are required before an inspection.