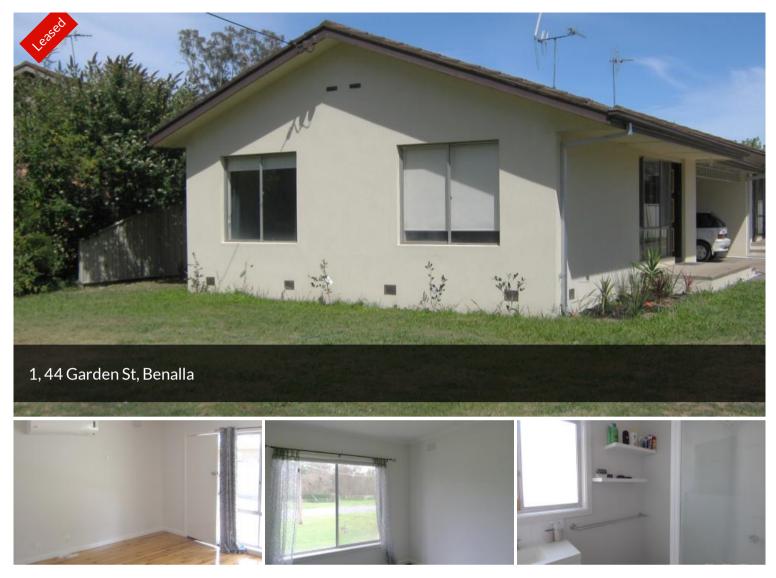

## LOW MAINTENANCE UNIT

Spacious 2 bedroom unit with renovated kitchen and bathroom. Reverse cycle air conditioner, attached carport and built in robes in each bedroom. This property has floorboards in main living with carpet to bedrooms and tiles to wet areas. This unit is located in a quiet location with only 2 on the block. Front lawns and clothes line area to be maintained by renter. Application required before any inspection.