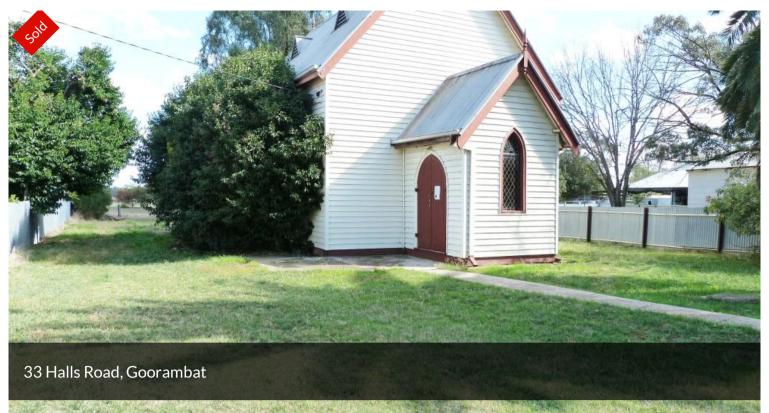

## GOORAMBAT ANGLICAN CHURCH

Here is a delightful church ready for someone with imagination to transform (STCA). Standing on 1000 m2 of land zoned Township, situated directly across the road from the silo art that attracts thousands to Goorambat. Power & water are available. Benalla 20 minutes, Shepparton 45. NB EXPRESSION OF INTEREST NOW CLOSING ON 27/6/22.

🖺 1 🖺 1 🖸 1,000 m2

Price SOLD for \$161,000

Property Type Residential

Property ID 1266

Land Area 1,000 m2

AGENT DETAILS

David MacKinnon - 0410556531

OFFICE DETAILS