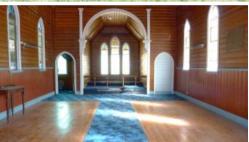

## GOORAMBAT ANGLICAN CHURCH

Here is a delightful church ready for someone with imagination to transform (STCA). Standing on 1000 m2 of land zoned Township, situated directly across the road from the silo art that attracts thousands to Goorambat. Power & water are available. Benalla 20 minutes, Shepparton 45. NB EXPRESSION OF INTEREST NOW CLOSING ON 27/6/22.