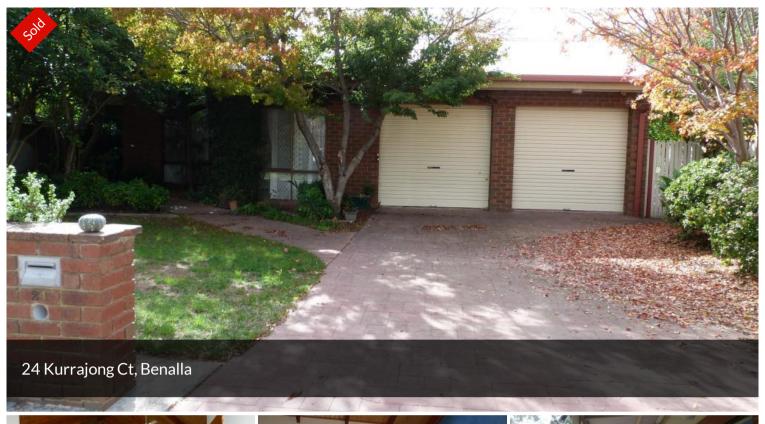

## 24 KURRAJONG COURT

This home is located in a quiet court in Benalla East. It has formal and informal living areas, study and three bedrooms all with robes. The study is close to the front door and would be ideal for someone with a home based business such as chiro, massage, aroma therapy etc. The big back yard has good shade, the patio is tucked in a sheltered spot close to the garage and back door. Evap cooling, gas heating, cooking & hot water. Walking track into town close by. Land size 1158 m2

△ 3 ← 1 ← 2 □ 1,158 m2

Price SOLD for \$470,000

Property Type Residential

Property ID 1263

Land Area 1,158 m2

AGENT DETAILS

David MacKinnon - 0410556531

OFFICE DETAILS