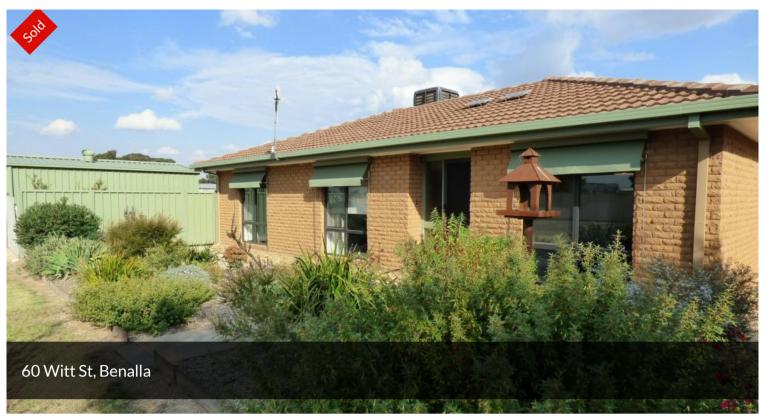

## A FULLY RENOVATED GEM...ALL BRAND NEW!

This home is so very well built and beautifully renovated from the ground up, everything is brand spanking new! New kitchen, new bathroom, flooring, window furnishings, actual windows, paint work, evaporative cooling, ducted gas heating, electrical switchboard, awnings, undercover outdoor area, shed... you name it and it is done!

Easily accessible to the town centre, this solid brick veneer home is situated on a roomy  $734 \, \text{m2}$  corner allotment, it offers dual driveways with plenty of room to pull the big rig in off the street. For the garden enthusiast there is a landscaped low maintenance garden, a secure rear colorbond steel shed  $(6m \, \text{x} \, 4m)$  plus a garden storage shed. Everything you need is right here, do not miss out on this exceptional home, it is bound not to last long!