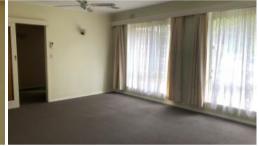

A spacious lounge room with large picture windows capturing the rural view winds around to a meal area and large galley style kitchen.

The kitchen offers electric cooking, a dishwasher, walk in pantry and heaps of cupboard storage.