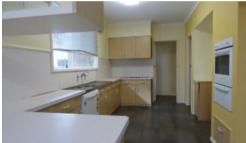

A spacious lounge room with large picture windows capturing the rural view winds around to a meal area and large galley style kitchen.

The kitchen offers electric cooking, a dishwasher, walk in pantry and heaps of cupboard storage.