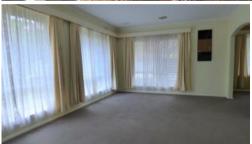

A spacious lounge room with large picture windows capturing the rural view winds around to a meal area and large galley style kitchen.

The kitchen offers electric cooking, a dishwasher, walk in pantry and heaps of cupboard storage.