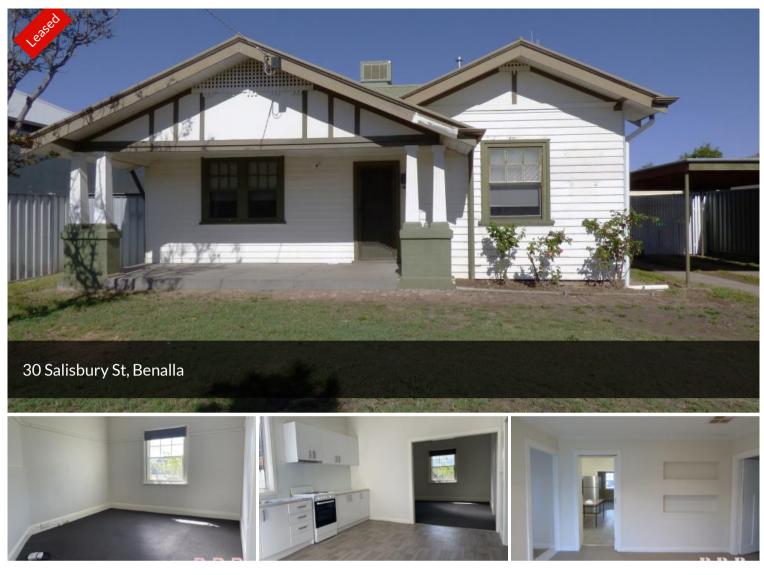

## **30 SALISBURY STREET**

This three bedroom home is a very short walk to Benalla East Primary school and an easy walk to the supermarkets.

A modern all electric kitchen, two living areas, ducted gas heating, ducted evap cooling, good storage.