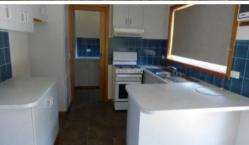

## NEAT 2 BEDROOM UNIT CENTRALLY LOCATED

This neat and tidy 2 bedroom unit is located just a short walk from supermarkets, schools and the train station. 2 bedrooms both with birs, bathroom with separate shower and bath. The unit has an open plan lounge-dining-kitchen with split system heating and cooling, gas stove and pantry. There is an attached garage with internal access to laundry. Securely fenced back yard.