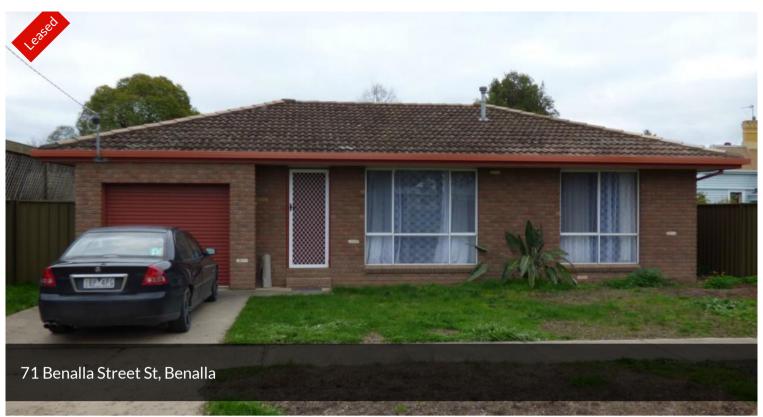

## NEAT 2 BEDROOM UNIT CENTRALLY LOCATED

This neat and tidy 2 bedroom unit is located just a short walk from supermarkets, schools and the train station. 2 bedrooms both with birs, bathroom with separate shower and bath. The unit has an open plan lounge-dining-kitchen with split system heating and cooling, gas stove and pantry. There is an attached garage with internal access to laundry. Securely fenced back yard.