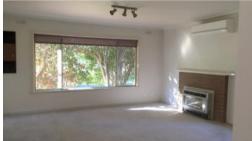

## 11 HAIR CRESENT

This family home looks out of farm land and an anna branch of the Broken River, at the end of a no through street.

Modern kitchen catches the first sun of the day. The large lounge with gas heating and rev cycle air conditioner has the space for a dining table.