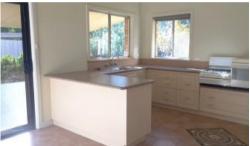

## 11 HAIR CRESENT

This family home looks out of farm land and an anna branch of the Broken River, at the end of a no through street.

Modern kitchen catches the first sun of the day. The large lounge with gas heating and rev cycle air conditioner has the space for a dining table.