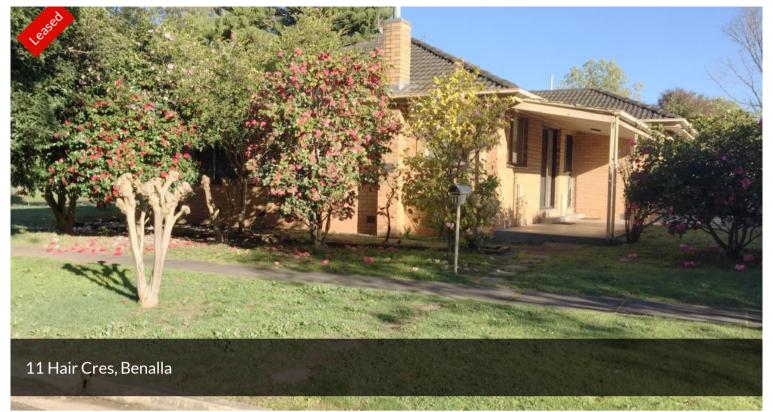

## 11 HAIR CRESENT

This family home looks out of farm land and an anna branch of the Broken River, at the end of a no through street.

Modern kitchen catches the first sun of the day. The large lounge with gas heating and rev cycle air conditioner has the space for a dining table.