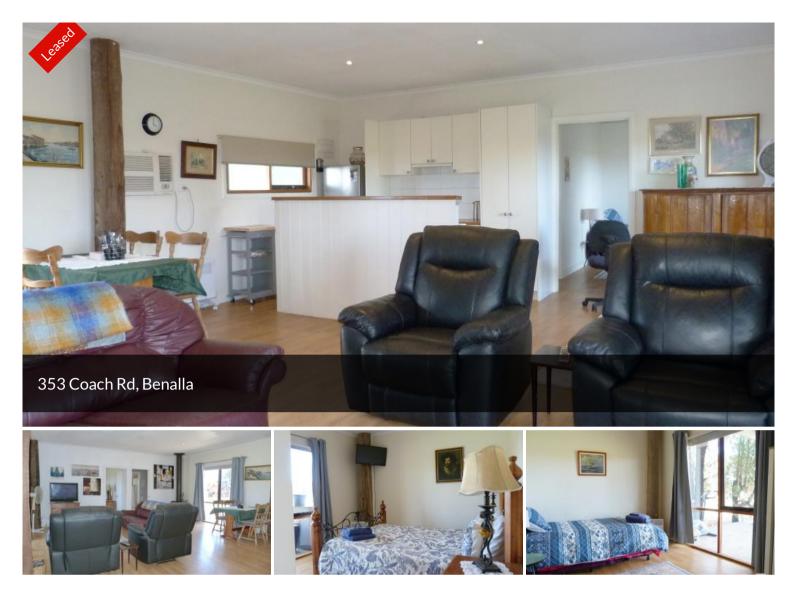

## THE COTTAGE, 353 COACH ROAD, BENALLA

The Cottage, is situated on a working farm close to Benalla. The property is fully furnished except for linen.

The kitchen has an electric oven & gas hot plates, dishwasher plus the normal appliances.

Heating is from a combustion heater & the wood is supplied free of charge. There is an air conditioner in the central open plan living-kitchen-dining area. Water is front tanks. There is a wide north facing verandah to enjoy the peace & view.