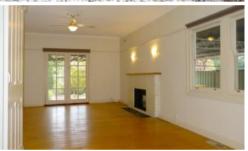

## 22 CROFTON STREET

Privately tucked away on an enormous 1042 m2 allotment is this comfortable 1950's weatherboard.

- Popular West side location very accessible to schools, town centre,
  Churchhill Memorial Reserve and an excellent mini supermarket.
- Three bedrooms, two with built in robes, central bathroom.
- Generous lounge & dining, separate study, hardwood floors, ducted gas heating and evap. cooling.
- Central galley style kitchen with timber benchtops, stainless steel gas cooker and dishwasher.
- Second living area (sunroom) with French doors leading out to the undercover alfresco area.
- Large shed 13.5m x 6m, plus a double length carport.