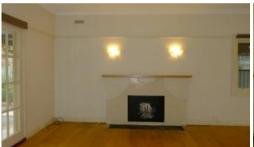

## 22 CROFTON STREET

Privately tucked away on an enormous 1042 m2 allotment is this comfortable 1950's weatherboard.

- Popular West side location very accessible to schools, town centre,
  Churchhill Memorial Reserve and an excellent mini supermarket.
- Three bedrooms, two with built in robes, central bathroom.
- Generous lounge & dining, separate study, hardwood floors, ducted gas heating and evap. cooling.
- Central galley style kitchen with timber benchtops, stainless steel gas cooker and dishwasher.
- Second living area (sunroom) with French doors leading out to the undercover alfresco area.
- Large shed 13.5m x 6m, plus a double length carport.