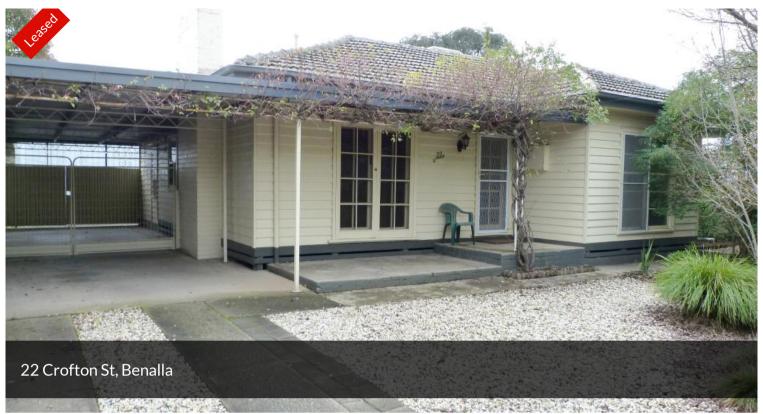

## 22 CROFTON STREET

Privately tucked away on an enormous 1042 m2 allotment is this comfortable 1950's weatherboard.

- Popular West side location very accessible to schools, town centre,
  Churchhill Memorial Reserve and an excellent mini supermarket.
- Three bedrooms, two with built in robes, central bathroom.
- Generous lounge & dining, separate study, hardwood floors, ducted gas heating and evap. cooling.
- Central galley style kitchen with timber benchtops, stainless steel gas cooker and dishwasher.
- Second living area (sunroom) with French doors leading out to the undercover alfresco area.
- Large shed 13.5m x 6m, plus a double length carport.