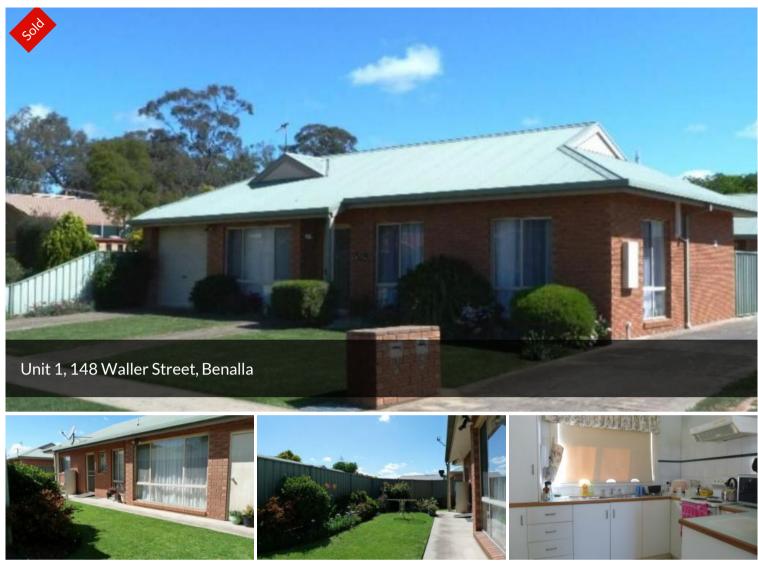

## SPACIOUS & SECURE

Spacious two bedroom town house with bus stop out the front. Open plan kitchen/ meals & lounge. Split system heating/cooling. Electric cooking. Secure rear yard & lock up single garage.

🛱 2 📇 1

| Price         | SOLD        |
|---------------|-------------|
| Property Type | Residential |
| Property ID   | 123         |

AGENT DETAILS

David MacKinnon - 0410556531

OFFICE DETAILS

Benalla

0410556531