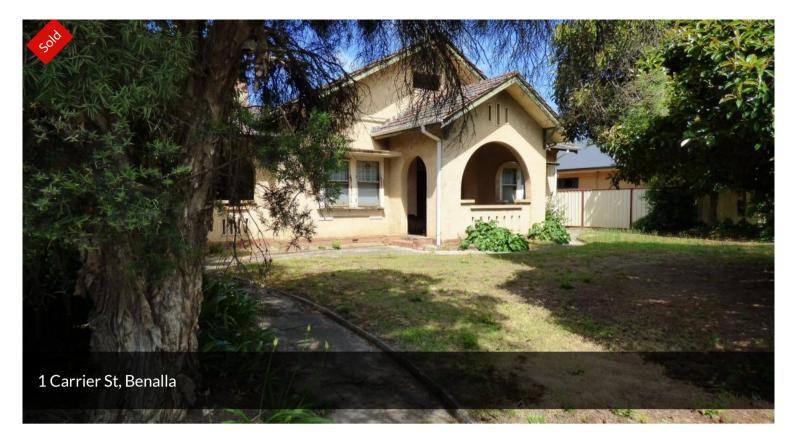

## GRAND OLD DAME...

Perfectly positioned on an enormous corner allotment measuring 1287m2.

SOLD SOLD SOLD ...

The particulars contained herein are supplied for information only and shall not be taken as a representation in any respect on the part of the vendor or the agent. Interested parties should contact the nominated person for full and current details.

△ 3 ← 1 △ 1 □ 1,314 m2

Price SOLD

Property Type Residential

Property ID 1225

Land Area 1,314 m2

AGENT DETAILS

OFFICE DETAILS

Benalla