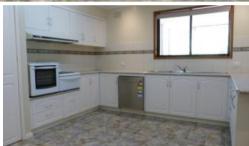

## 42 GRANT DRIVE

- This large 4 bedroom home stands on approx 8000m2. All bedrooms are a good size and have built in wardrobes.
- There is a formal lounge room plus the central family room with access to the under cover north facing patio.
- Electric kitchen includes a dishwasher and excellent cupboard space including a pantry.
- Ducted gas heating, gas hot water and an aircon in the dining-kitchen area.
- The 4 car garage has concrete floor and power plus the attached semi open caravan/boat storage are.
- NB; there is a large area that requires mowing.