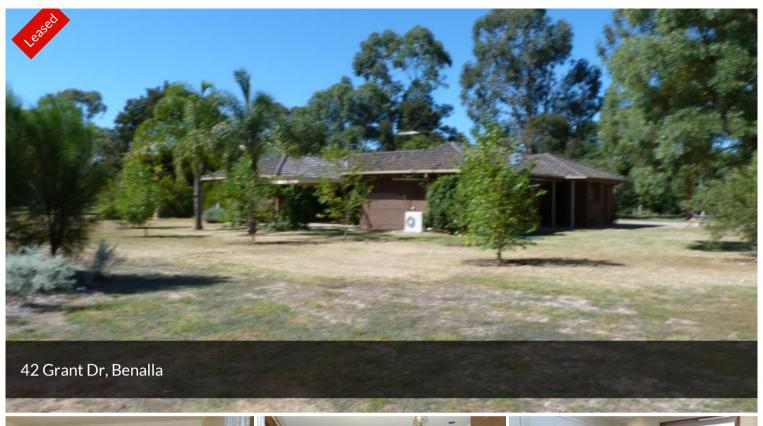

## 42 GRANT DRIVE

- This large 4 bedroom home stands on approx 8000m2. All bedrooms are a good size and have built in wardrobes.
- There is a formal lounge room plus the central family room with access to the under cover north facing patio.
- Electric kitchen includes a dishwasher and excellent cupboard space including a pantry.
- Ducted gas heating, gas hot water and an aircon in the dining-kitchen area.
- The 4 car garage has concrete floor and power plus the attached semi open caravan/boat storage are.
- NB; there is a large area that requires mowing.