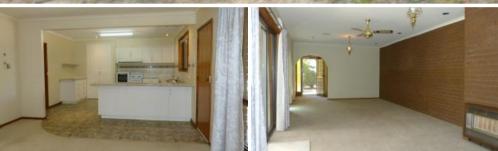

## 42 GRANT DRIVE

- This large 4 bedroom home stands on approx 8000m2. All bedrooms are a good size and have built in wardrobes.
- There is a formal lounge room plus the central family room with access to the under cover north facing patio.
- Electric kitchen includes a dishwasher and excellent cupboard space including a pantry.
- Ducted gas heating, gas hot water and an aircon in the dining-kitchen area.
- The 4 car garage has concrete floor and power plus the attached semi open caravan/boat storage are.
- NB; there is a large area that requires mowing.