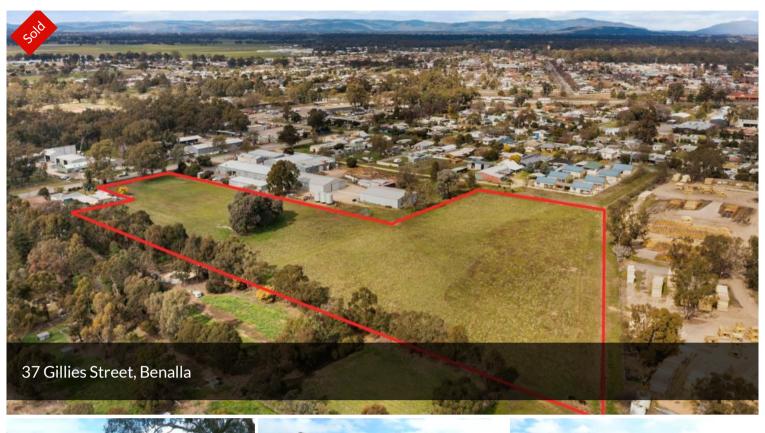

## LOT 2 GILLIES STREET

Substantial price adjustment. This 3.32 ha or 8.2 ac title has frontage to Gillies and Doherty Streets and with that potential for subdivision (STCA). For those who want to land bank it is a good opportunity for future development as Benalla is growing quickly in all respects. Industrial 1 zoning.

□ 3.32 ha

Price SOLD

Property Type Commercial

Property ID 1195

Land Area 3.32 ha

Office Area 1 m2

AGENT DETAILS

David MacKinnon - 0410556531