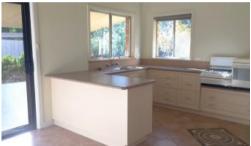

## 11 HAIR CRESENT

This family home looks out of farm land and an anna branch of the Broken River, at the end of a no through street.

Modern kitchen catches the first sun of the day. The large lounge with gas heating and rev cycle air conditioner has the space for a dining table.