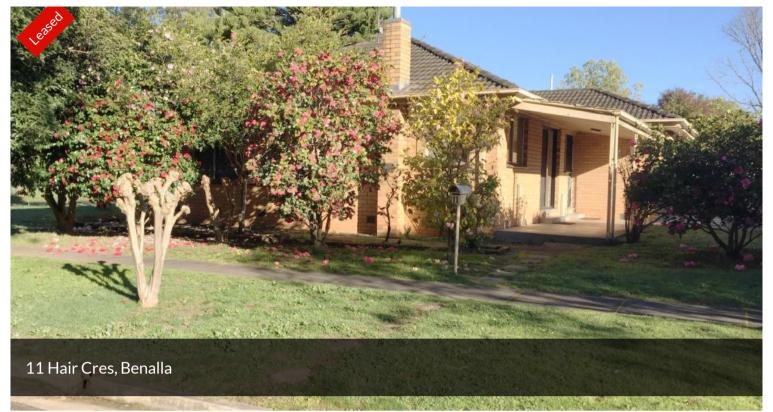

## 11 HAIR CRESENT

This family home looks out of farm land and an anna branch of the Broken River, at the end of a no through street.

Modern kitchen catches the first sun of the day. The large lounge with gas heating and rev cycle air conditioner has the space for a dining table.

Three bedrooms, two of which don't have robes. The patio area is partly under cover on the east side of the house. Low maintenance established gardens.

The property is close to the lake walking paths. A peaceful location to be enjoyed. Apply on line in the first instance.