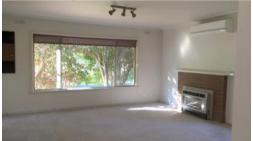

## 11 HAIR CRESENT

This family home looks out of farm land and an anna branch of the Broken River, at the end of a no through street.

Modern kitchen catches the first sun of the day. The large lounge with gas heating and rev cycle air conditioner has the space for a dining table.