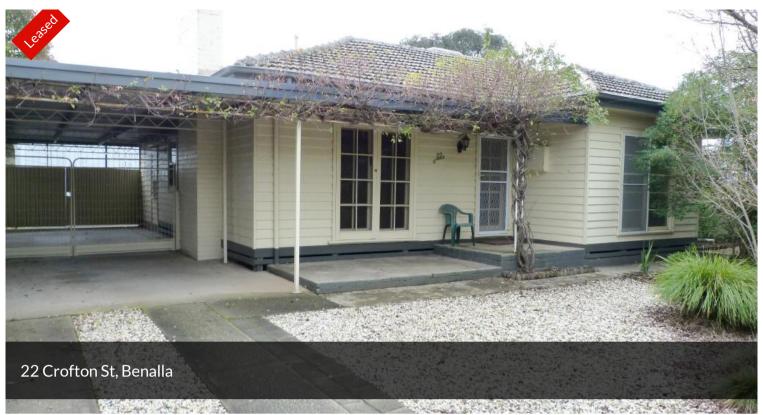

## 22 CROFTON STREET

Privately tucked away on an enormous 1042 m2 allotment is this comfortable 1950's weatherboard.

- Popular West side location very accessible to schools, town centre,
  Churchhill Memorial Reserve and an excellent mini supermarket.
- Three bedrooms, two with built in robes, central bathroom.
- Generous lounge & dining, separate study, hardwood floors, ducted gas heating and evap. cooling.
- Central galley style kitchen with timber benchtops, stainless steel gas cooker and dishwasher.
- Second living area (sunroom) with French doors leading out to the undercover alfresco area.
- Large shed 13.5m x 6m, plus a double length carport.

△3 ←1 ⇔8

Price \$440.00 Per Week

Property Type Rental

Property ID 1187

AGENT DETAILS

David MacKinnon - 0410556531

OFFICE DETAILS

Benalla