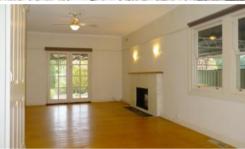

## 22 CROFTON STREET

Privately tucked away on an enormous 1042 m2 allotment is this comfortable 1950's weatherboard.

- Popular West side location very accessible to schools, town centre,
  Churchhill Memorial Reserve and an excellent mini supermarket.
- Three bedrooms, two with built in robes, central bathroom.
- Generous lounge & dining, separate study, hardwood floors, ducted gas heating and evap. cooling.
- Central galley style kitchen with timber benchtops, stainless steel gas cooker and dishwasher.
- Second living area (sunroom) with French doors leading out to the undercover alfresco area.
- Large shed 13.5m x 6m, plus a double length carport.