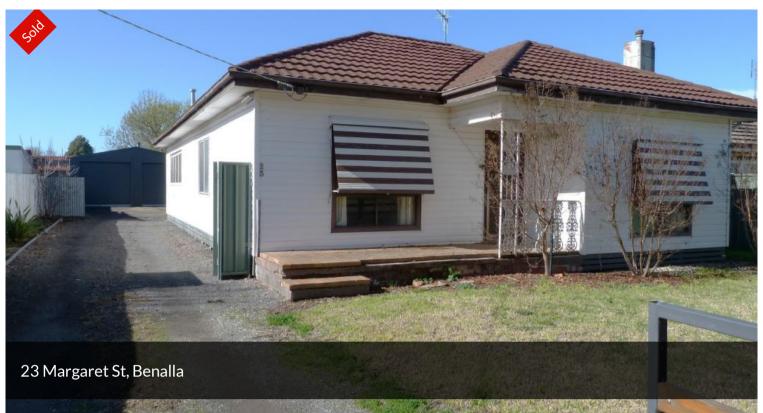

## 23 MARGARET STREET

This three bedroom home sits on 894 m2 of land, close to Churchill Park and a short walk to Benalla 31 school and St Joseph's-FCJ.

The kitchen has previously been updated and the bath room( no bath) is a recent renovation, gas hot plates, under bench oven, dishwasher and rev cycle air con.

Each bedroom has a free standing wardrobe & ceiling fan. At the rear of the house is a large living room with a gas heater and box air con.

The icing on the cake is the  $12m \times 7.5$  m garage with combustion heater. There are two 4,500 lt water tanks at the rear of the shed.

△ 3 △ 1 △ 4 🖸 894 m2

Price SOLD for \$334,000

Property Type Residential

Property ID 1185

Land Area 894 m2

AGENT DETAILS

David MacKinnon - 0410556531

OFFICE DETAILS