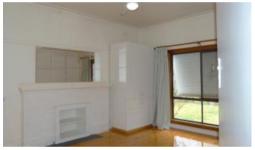

Each bedroom has a free standing wardrobe & ceiling fan. At the rear of the house is a large living room with a gas heater and box air con.

The icing on the cake is the  $12m \times 7.5$  m garage with combustion heater. There are two 4,500 lt water tanks at the rear of the shed.