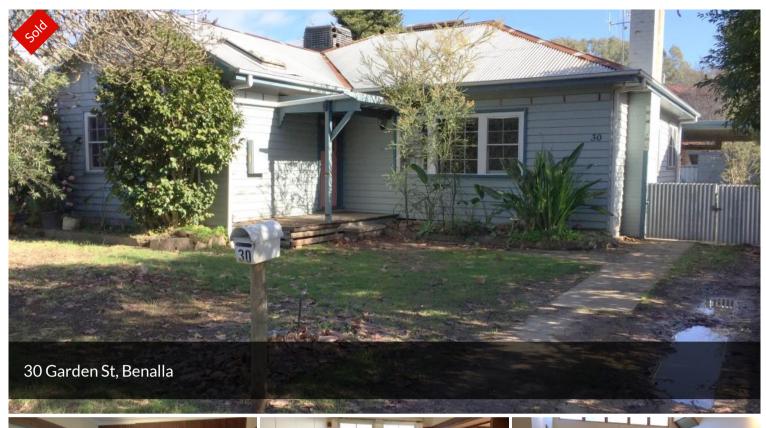

## 30 GARDEN STREET

Sitting amongst the majestic plane trees is this 4 bedroom and ensuite home on 900 m2 of land. All bedrooms have built in wardrobes with 2 of the bedrooms having fixed bunk beds. The modern kitchen has all the usual appliances which runs into a large central living room. There hatchway from the kitchen to the dining room. The dining room then leads onto the formal lounge room. Ducted evap cooling and ducted gas heater for summer and winter climate control. At the rear of the house is a storage area with adjacent garage in addition to the large area under roof. Plenty of back garden which has a northerly aspect.

△ 4 △ 2 △ 3 □ 900 m2

Price SOLD for \$390,000

Property Type Residential

Property ID 1184

Land Area 900 m2

AGENT DETAILS

David MacKinnon - 0410556531

OFFICE DETAILS