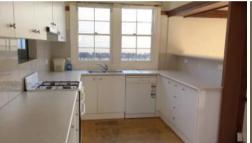

## 30 GARDEN STREET

Sitting amongst the majestic plane trees is this 4 bedroom and ensuite home on 900 m2 of land. All bedrooms have built in wardrobes with 2 of the bedrooms having fixed bunk beds. The modern kitchen has all the usual appliances which runs into a large central living room. There hatchway from the kitchen to the dining room. The dining room then leads onto the formal lounge room. Ducted evap cooling and ducted gas heater for summer and winter climate control. At the rear of the house is a storage area with adjacent garage in addition to the large area under roof. Plenty of back garden which has a northerly aspect.