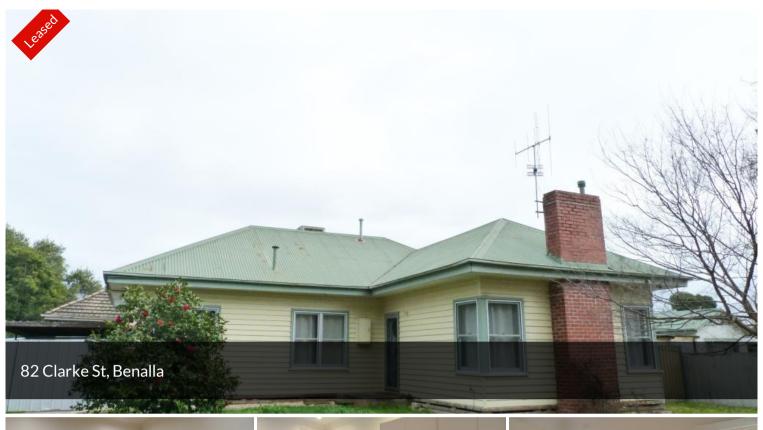

## FAMILY HOME, CLOSE TO SCHOOLS

3 bedroom weatherboard home in an ideal location, close to schools and Benalla Grocer. Each bedroom has built in robes and ceiling fans. Kitchen consists of a spacious fridge alcove, dishwasher and electric cooking appliances. Open plan kitchen, living & dining area with french doors leading to paved entertaining area. Renovated family bathroom with toilet, separate bath and shower. Second toilet through laundry. Reverse cycle ducted heating and cooling.