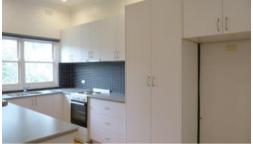

## FAMILY HOME, CLOSE TO SCHOOLS

3 bedroom weatherboard home in an ideal location, close to schools and Benalla Grocer. Each bedroom has built in robes and ceiling fans. Kitchen consists of a spacious fridge alcove, dishwasher and electric cooking appliances. Open plan kitchen, living & dining area with french doors leading to paved entertaining area. Renovated family bathroom with toilet, separate bath and shower. Second toilet through laundry. Reverse cycle ducted heating and cooling.