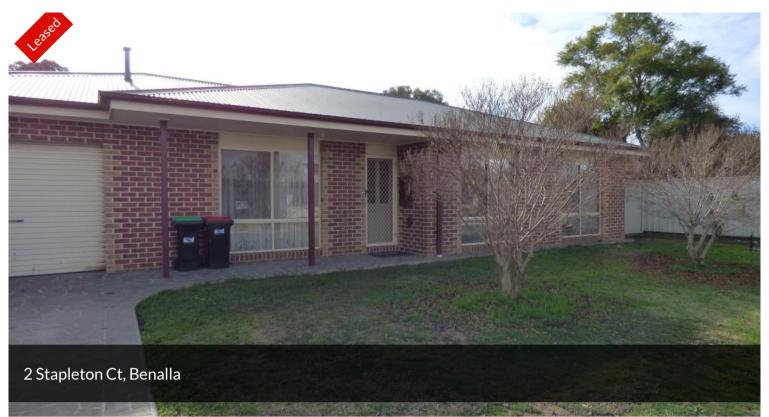

## 2 STAPLETON COURT

This modern 2 bedroom & study home is low maintenance. A new reverse cycle air conditioner has been installed. Both bedrooms are a good size and have built in robes. Gas cooking, and hot water, 3 kw solar power. Drive through garage, wide rear verandah with northerly aspect and a garden shed.