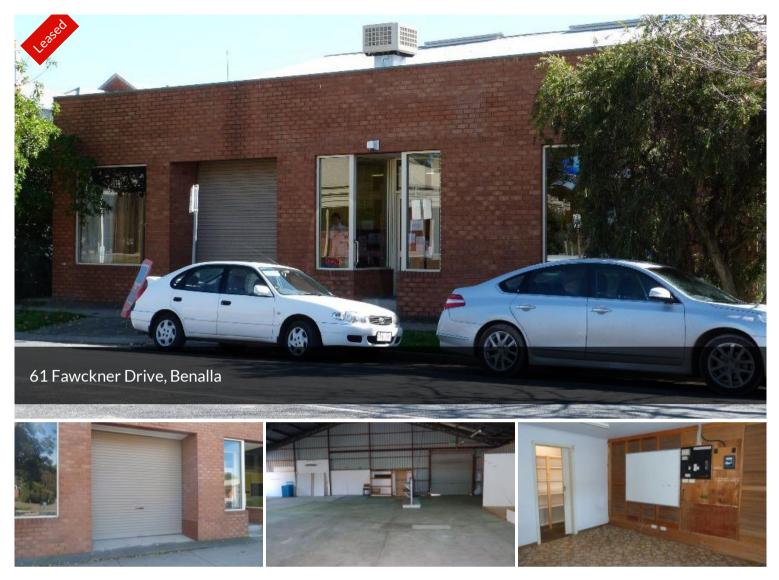

## 61 FAWCKNER DRIVE.

A multi purpose use property with frontage to Fawckner Drive. Dual vehicle access into the building, 1 car space in shared off street car park.

Office area 53 m2, toilets, kitchen sink in meals room, evaporative cooling. Outgoings to be paid by tenant are rates & normal operating expenses. Landlord pays all water charges. Gas not connected.

## TOTAL LETTABLE AREA APPROX 362 M2

The above information provided has been furnished to us by the vendor/s. We have not verified whether or not that information is accurate and do not have any belief in one way or the other in its accuracy. We do not accept any responsibility to any person for its accuracy and do no more than pass it on. All interested parties should make and rely upon their own inquiries in order to determine whether or not this information is in fact accurate.