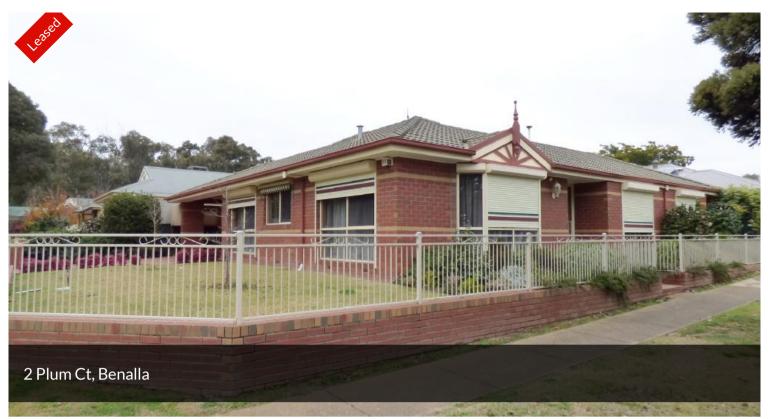

## 2 PLUM COURT

This well appointed and positioned home has a rural outlook and good access.

The three bedrooms all have robes, the main bedroom with ensuite.

The open plan living-dining-kitchen area has a northerly aspect with shutters for added security.

Low maintenance garden areas have computerised irrigation. The rear garden area is securely fenced from the street.

The particulars contained herein are supplied for information only and shall not be taken as a representation in any respect on the part of the vendor or the agent. Interested parties should contact the nominated person for full and current details.