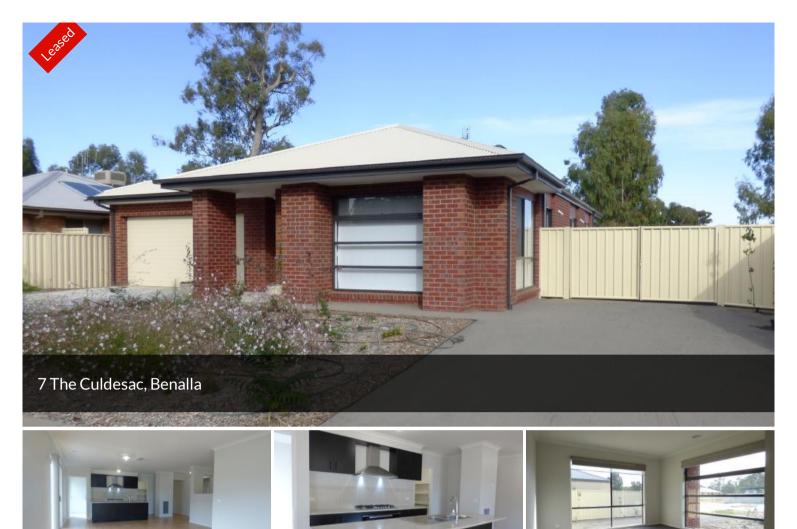

## 7 THE CULDESAC

This brand new 4 bedroom home is ready to enjoy. All bedrooms have walk in robes. The expansive open plan kitchen-dining-living area has a w/i pantry, gas cooking and a sunny aspect, direct access to a patio and the back yard. The formal lounge is light and airy. The study alcove is semi detached from the kitchen area and is ideal for student work stations. The centrally located main bathroom with adjacent separate toilet is close to three double bedrooms. Ducted evap cooling t/out, ducted gas heating, solar hot water with gas back up, good sized laundry with walk in linen cupboard. There is direct internal access from the double garage to the house. The garage door has remote activation. Unlike a lot of properties this one has excellent access to the secure back yard via double gates to suit mobile home, caravan or boat. The uncluttered back yard has heaps of room for a large shed.