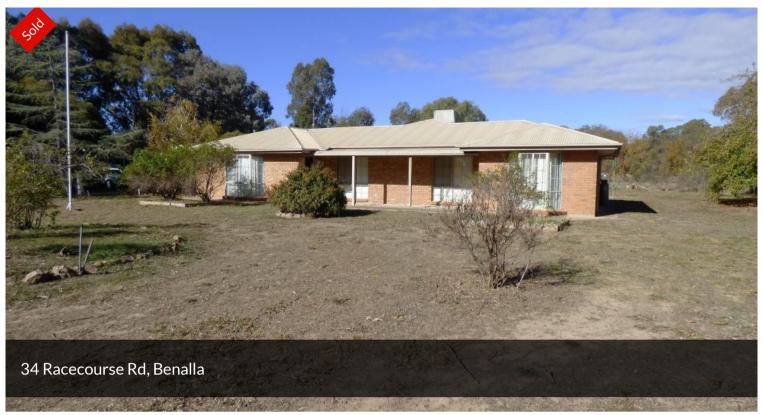

## 34 RACECOURSE ROAD

ON THE EDGE OF BENALLA WITH TOWN WATER CONNECTED.

A COMFORTABLE NORTH FACING HOME IN AN ESTABLISHED SETTING WITH A VARIETY OF SHEDDING.

LARGE LIVING/DINING RM WITH AIR CON, GAS HEATER, TWO B/ROOMS WITH BIRS, MAIN WITH WIR.

LARGE PAVED BBQ AREA, ATTACHED DBLE C/PORT.

8000 M2 OF LAND APPROX, SUBDIVIDED INTO A COUPLE OF PADDOCKS.

The particulars contained herein are supplied for information only and shall not be taken as a representation in any respect on the part of the vendor or the agent. Interested parties should contact the nominated person for full and current details.

△ 3 ← 2 ← 4 □ 8,040 m2

Price SOLD for \$570,000

Property Type Residential

Property ID 1162

Land Area 8,040 m2

AGENT DETAILS

David MacKinnon - 0410556531

OFFICE DETAILS