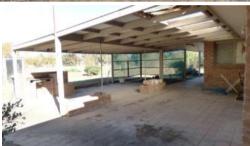

LARGE PAVED BBQ AREA, ATTACHED DBLE C/PORT.

8000 M2 OF LAND APPROX, SUBDIVIDED INTO A COUPLE OF PADDOCKS.

The particulars contained herein are supplied for information only and shall not be taken as a representation in any respect on the part of the vendor or the agent. Interested parties should contact the nominated person for full and current details.