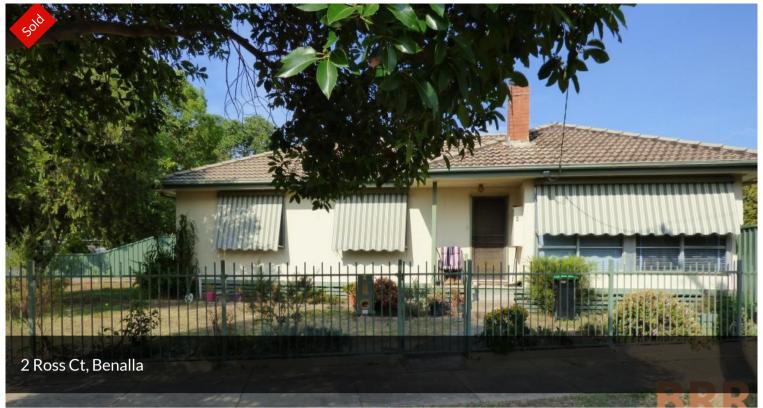

## POSITIONED WELL - QUIET LOCATION!

With a terrific street presence this three bedroom home is a great rental property, first home or residence for the retiree.

Generous rooms throughout, spacious lounge with a vast window, a split system, evaporative cooling and gas heater.

Country style kitchen with ample room for a dining table, electric cooking and modern cabinetry.

Two bedrooms offer built in storage and a third has a handy built in desk.

Secure fencing to both the rear and front gardens, access ramp at the rear and a single lock up garage and single car port.

Ideal location for both primary and secondary schooling.

Fetching \$300 per week, makes for a very appealing investment.

\* Appropriate notice in respect of the tenants will be expected and given.

△ 3 ← 1 ⇔ 2 □ 511 m2